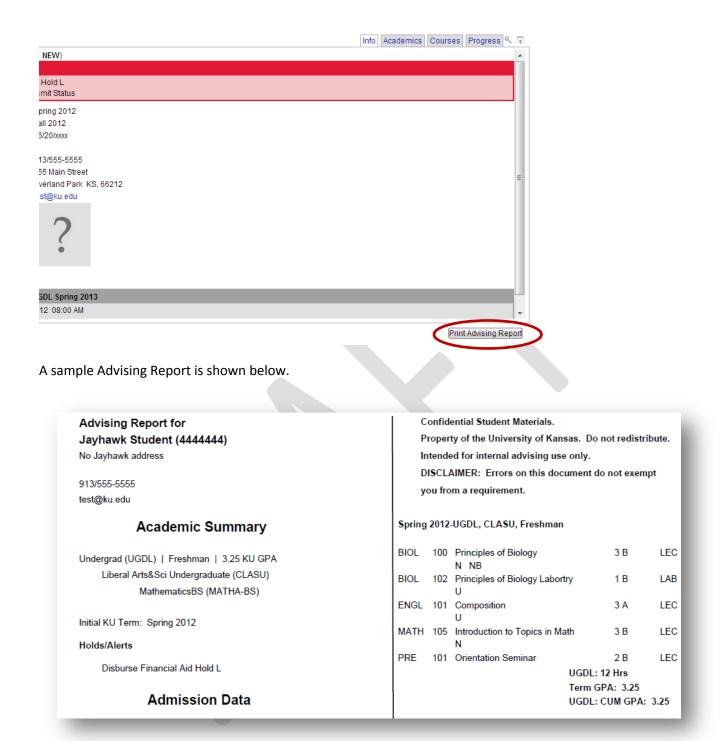

There is a "Print Advising Report" button on the lower right-hand corner of the Portal (see next page). You can click it to download a PDF report that contains all the classes you've taken at and transferred to KU, test scores, KU GPA's, and other helpful information. (Make sure you have pop-ups enabled for this website.) **NOTE: Only your KU GPA will display on this report.** Any KU + Transfer GPA's will be available in your DPR.